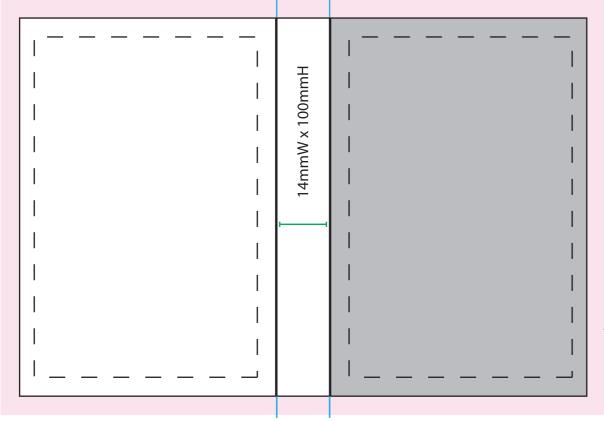

## Product Code : CC083I25

Description : Gift Card with 25g Smarties

Order# :

Company Name :

Contact

Card Size : 150mmW x 100mmW (x4 Panels of 68mm W x 100mmH)

Print Colour : Digital Print

(Exact PMS colours is NOT guaranteed but best effort is made)

Quantity : Delivery Date :

Card Size: 150mmW x 100mmH Safe Print Area: 140mmW x 90mmH

Bleed: At least 5mm

4 Panels of 68mmW x 100mmH

When artwork is printed, there can be movement of up to 3mm

Image Impression Only NOT TO SCALE

## I HAVE CHECKED THIS ARTWORK & AUTHORISE THIS ORDER TO PROCEED

Name : Company : Date : Signature :

Office Use Only
Proof #:
Date :
Job No :
File :

**INSIDE** 

FOLD LINES 100% INSIDE - BAG ATTACHED TO THIS PANEL BAG WILL SIT IN FRONT OF PRINT