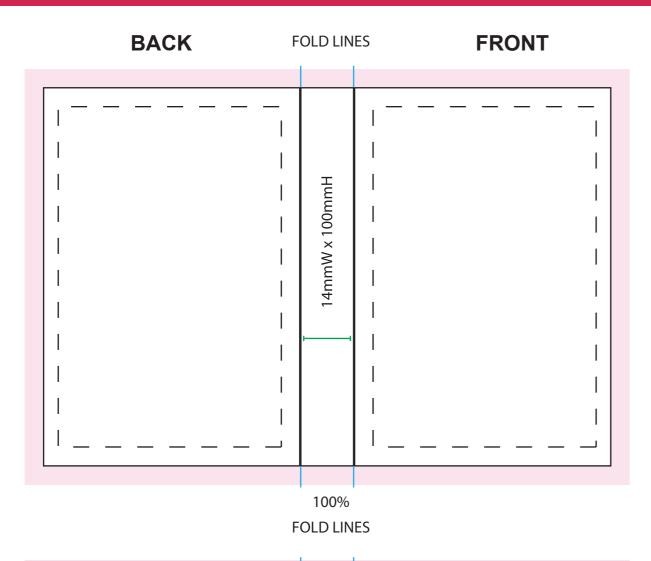

## Product Code : CC083I25

Description : Gift Card with 25g Smarties

Order# :

Company Name :

Contact

Card Size : 150mmW x 100mmW (x4 Panels of 68mm W x 100mmH)

Print Colour : Digital Print

(Exact PMS colours is NOT guaranteed but best effort is made)

Quantity : Delivery Date :

Card Size: 150mmW x 100mmH Safe Print Area: 140mmW x 90mmH

Bleed: At least 5mm

4 Panels of 68mmW x 100mmH

When artwork is printed, there can be movement of up to 3mm

Image Impression Only NOT TO SCALE